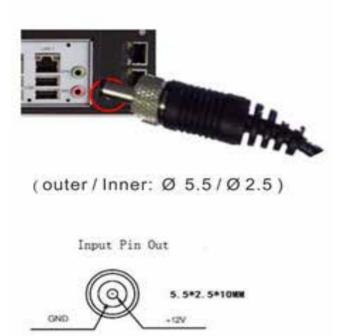

## Screw Lockable power Jack





## **Specification**

## 12V7A desktop power adapter

## **Product Parameters:**

- 1. The company produces power adapter using pulse width modulation(PWM) switching technology designed adapter ensures the stability and high efficiency.
- 2. Electromagnetic interference, EMC testing, ripple ≤ 100MV.
- 3. Efficiency above 80%,  $\leq 55^{\circ}$ C temperature rise.
- 4. Power adapter with overvoltage protection, short circuit protection, overload protection and other functions.
- 5. Constant voltage output, to ensure the stability of the power supply, the better and longer life.
- 6. Product has anti-interference to ensure the use of the product long life.
- 7. The input voltage: AC 100~240
- 8. Opterating Temperature: -10°C ~40°C
- 9. The lead out of 0,3-1.3 square VDE power cord 150-300