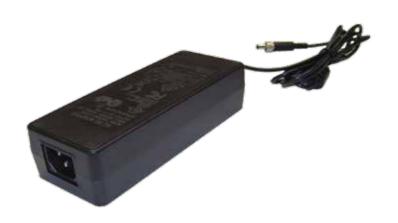

## Screw Lockable power Jack





## **Specification**

## 12V7A desktop power adapter

## **Product Parameters:**

- 1. The company produces power adapter using pulse width modulation(PWM) switching technology designed adapter ensures the stability and high efficiency.
- 2. Electromagnetic interference, EMC testing, ripple ≤ 100MV.
- 3. Efficiency above 80%,  $\leq 55^{\circ}$ C temperature rise.
- 4. Power adapter with overvoltage protection, short circuit protection, overload protection and other functions.
- 5. Constant voltage output, to ensure the stability of the power supply, the better and longer life.
- 6. Product has anti-interference to ensure the use of the product long life.
- 7. The input voltage: AC 100~240
- 8. Opterating Temperature: -10°C ~40°C
- 9. The lead out of 0,3-1.3 square VDE power cord 150-3